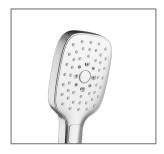

## **FEATURES:**

- / Three function hand piece
- / High quality Chrome Finish
- / Adjustable top rail pillar to suit some retro fit applications
- / Square design with soft corners

WELS: 4 STAR 7.0 ltr/min

**WARRANTY:** Lifetime Warranty\*

AVAILABLE IN CHROME & MATTE BLACK

3 FUNCTION HAND PIECE

ADJUSTABLE SLIDER