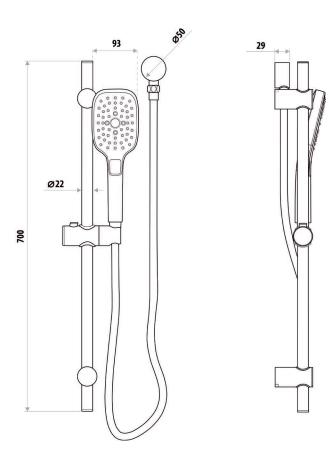

## **FEATURES:**

- / Three function hand piece
- / High quality Chrome Finish
- / Adjustable top rail pillar to suit some retro fit applications
- / Square design with soft corners

WELS: 4 STAR 7.0 ltr/min

**WARRANTY:** Lifetime Warranty\*

AVAILABLE IN CHROME & MATTE BLACK

3 FUNCTION HAND PIECE

ADJUSTABLE SLIDER