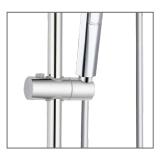

## **FEATURES:**

- / Three function hand piece
- / High quality Chrome Finish
- / Adjustable top rail pillar to suit some retro fit applications
- / Square design with soft corners

WELS: 4 STAR 7.0 ltr/min

**WARRANTY:** Lifetime Warranty\*

AVAILABLE IN CHROME & MATTE BLACK

3 FUNCTION HAND PIECE

ADJUSTABLE SLIDER