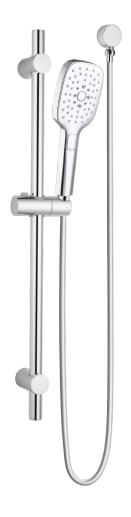

## **HUNTINGWOOD** HAND SHOWER ON RAIL

**PRODUCT CODE:** T9782CP

The Huntingwood Collection of Self Cleaning Showers combines the beauty of world class design and construction to the functionality of being tested for over 60 years of showering.

Combining both square and curved design elements the Huntingwood Collection provides the very real element of luxury to your bathroom, along with outstanding performance of Absolute Full Flow that enriches your showering experience.

## **FEATURES:**

- / Three function hand piece
- / High quality Chrome Finish
- / Adjustable top rail pillar to suit some retro fit applications
- / Square design with soft corners

WELS: 4 STAR 7.0 ltr/min